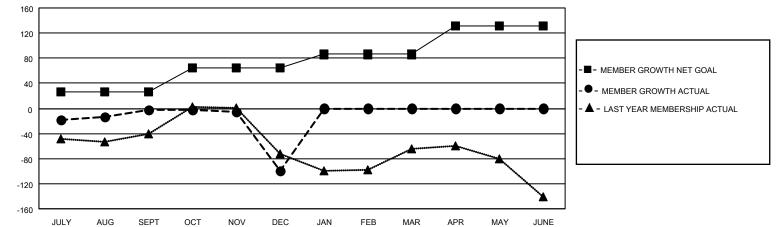

## GAT MONTHLY MEMBERSHIP PROGRESS REPORT

Multiple District 18

Results as of: 12/31/2022

LOCATION: GEORGIA

| Clubs                 |               |           |               | Members               |                           |                         |                                                    |
|-----------------------|---------------|-----------|---------------|-----------------------|---------------------------|-------------------------|----------------------------------------------------|
| RESULTS FOR 2022-2023 |               |           |               | RESULTS FOR 2022-2023 |                           |                         |                                                    |
| QUARTER               | NEW CLUB GOAL | NEW CLUBS | DROPPED CLUBS | QUARTER               | MEMBER GROWTH NET<br>GOAL | MEMBER GROWTH<br>ACTUAL | DROPPED<br>MEMBERS ACTUAL<br>(including transfers) |
| JULY/AUG/SEPT         | 3             | 0         | 1             | JULY/AUG/SE           | РТ 26                     | 114                     | 91                                                 |
| OCT/NOV/DEC           | 2             | 0         | 6             | OCT/NOV/DEC           | C 39                      | 92                      | 180                                                |
| JAN/FEB/MAR           | 2             | 0         | 0             | JAN/FEB/MAR           | 21                        | 0                       | 0                                                  |
| APR/MAY/JUNE          | 1             | 0         | 0             | APR/MAY/JUN           | NE 46                     | 0                       | 0                                                  |