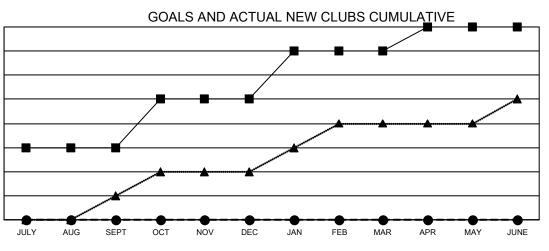

## GAT MONTHLY MEMBERSHIP PROGRESS REPORT

Multiple District 18

Results as of: 12/31/2022

LOCATION: GEORGIA

| Clubs                 |               |           |               | Members               |                           |                         |                                                    |
|-----------------------|---------------|-----------|---------------|-----------------------|---------------------------|-------------------------|----------------------------------------------------|
| RESULTS FOR 2022-2023 |               |           |               | RESULTS FOR 2022-2023 |                           |                         |                                                    |
| QUARTER               | NEW CLUB GOAL | NEW CLUBS | DROPPED CLUBS | QUARTER               | MEMBER GROWTH NET<br>GOAL | MEMBER GROWTH<br>ACTUAL | DROPPED<br>MEMBERS ACTUAL<br>(including transfers) |
| JULY/AUG/SEPT         | 3             | 0         | 1             | JULY/AUG/SE           | РТ 26                     | 114                     | 91                                                 |
| OCT/NOV/DEC           | 2             | 0         | 6             | OCT/NOV/DEC           | C 39                      | 92                      | 180                                                |
| JAN/FEB/MAR           | 2             | 0         | 0             | JAN/FEB/MAR           | 21                        | 0                       | 0                                                  |
| APR/MAY/JUNE          | 1             | 0         | 0             | APR/MAY/JUN           | NE 46                     | 0                       | 0                                                  |

- - CURRENT YEAR ACTUAL NEW CLUBS

▲ - LAST YEAR ACTUAL NEW CLUBS